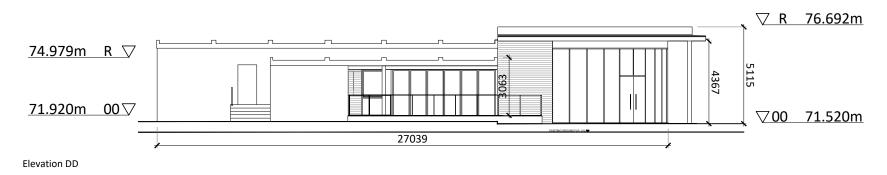

Elevation CC

| Revision Description      | Date       | Rev. No. | Issued by |
|---------------------------|------------|----------|-----------|
|                           |            |          |           |
|                           |            |          |           |
|                           |            |          |           |
|                           |            |          |           |
|                           |            |          |           |
|                           |            |          |           |
|                           |            |          |           |
| Issued for SHD submission | 02-09-2019 | 5        | SV        |
| ssued for review          | 16-08-2019 | 4        | SK        |
| ssued for review          | 29-07-2019 | 3        | SK        |
| ssued for submission      | 05-04-2019 | 2        | AB        |
|                           | 20-03-2019 |          | AB        |