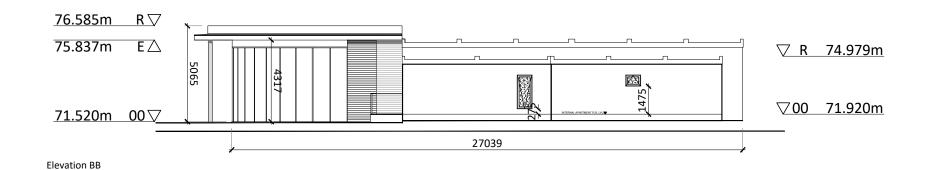

Elevation CC

| Revision Description      | Date       | Rev. No. | Issued by |
|---------------------------|------------|----------|-----------|
|                           |            |          |           |
|                           |            |          |           |
|                           |            |          |           |
|                           |            |          |           |
|                           |            |          |           |
|                           |            |          |           |
|                           |            |          |           |
| Issued for SHD submission | 02-09-2019 | 5        | SV        |
| ssued for review          | 16-08-2019 | 4        | SK        |
| ssued for review          | 29-07-2019 | 3        | SK        |
| ssued for submission      | 05-04-2019 | 2        | AB        |
|                           | 20-03-2019 |          | AB        |