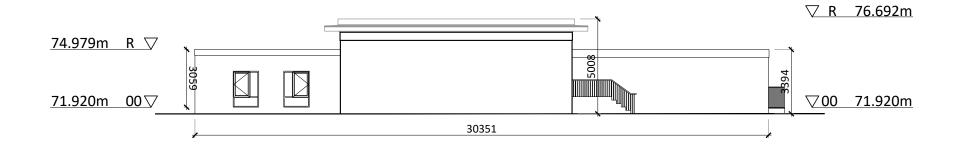

Elevation CC

| Revision Description      | Date       | Rev. No. | Issued by |
|---------------------------|------------|----------|-----------|
|                           |            |          |           |
|                           |            |          |           |
|                           |            |          |           |
|                           |            |          |           |
|                           |            |          |           |
|                           |            |          |           |
|                           |            |          |           |
| Issued for SHD submission | 02-09-2019 | 5        | SV        |
| ssued for review          | 16-08-2019 | 4        | SK        |
| ssued for review          | 29-07-2019 | 3        | SK        |
| ssued for submission      | 05-04-2019 | 2        | AB        |
|                           | 20-03-2019 |          | AB        |