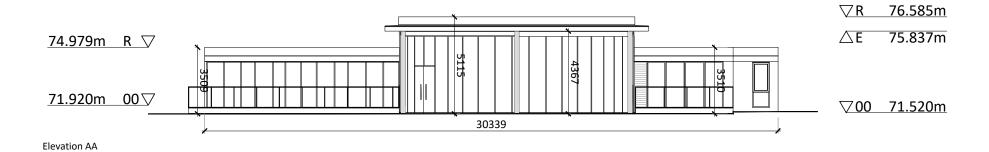

Elevation CC

| Revision Description      | Date       | Rev. No. | Issued by |
|---------------------------|------------|----------|-----------|
|                           |            |          |           |
|                           |            |          |           |
|                           |            |          |           |
|                           |            |          |           |
|                           |            |          |           |
|                           |            |          |           |
|                           |            |          |           |
| Issued for SHD submission | 02-09-2019 | 5        | SV        |
| ssued for review          | 16-08-2019 | 4        | SK        |
| ssued for review          | 29-07-2019 | 3        | SK        |
| ssued for submission      | 05-04-2019 | 2        | AB        |
|                           | 20-03-2019 |          | AB        |